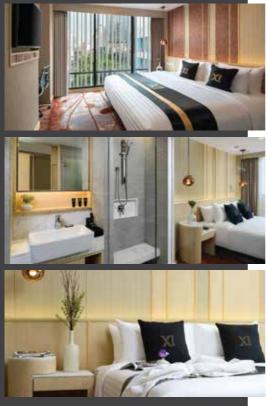

# **ROOM AMENITIES**

Our rooms feature chic, modern décor, letting you rest and relax in style.

- 43-inch smart TV and cable TV channels
- Multimedia connection
- Complimentary hi-speed Wi-Fi internet 100 Mbps/100 Mbps (download/upload speed) with an unlimited number of devices per room
- Individual climate control
- Coffee & tea making facilities
- In-room safe
- Complimentary bottled water
- Slipper and bathrobes
- Hairdryer
- Bath amenities

# ACCOMMODATIONS

| Room Type            | Size<br>(sq.m.) | No. of<br>Rooms |
|----------------------|-----------------|-----------------|
| Superior Room        | 24              | 20              |
| Deluxe Room          | 26              | 91              |
| Grand Deluxe Room    | 29              | 35              |
| Bunk Bed Family Room | 33              | 7               |
| Executive Room       | 36              | 7               |
| Connecting Room      | 48              | 14              |