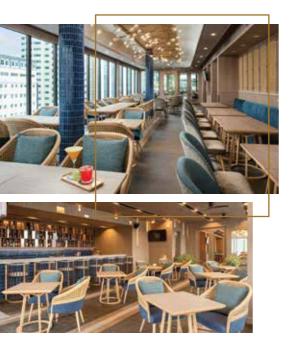

#### DINING THAI ME UP (RESTAURANT & BAR)

The restaurant specializes in Thai fusion and Asian fusion cuisine, delivering exotic and traditional dishes with a modern, international twist. Featuring plenty to please even the most sophisticated palates, our inspired selection of meals will delight your senses. The signature dishes and drinks at this celebrated restaurant can tell the story of Thailand by offering a full-flavored cultural experience. In-door: 60 seats Outdoor: 60 seats

#### Daily international breakfast buffet

starts from 6 AM to 10.30 AM A la carte starts from 11 AM to 11 PM In-room dining starts from 6 AM to 10.30 PM

To stay connected with exclusive updates on what's happening at Eleven Hotel Bangkok