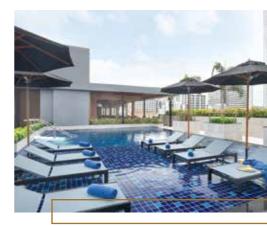

## HOTEL FACILITIES

- SWIMMING POOL 9<sup>th</sup> Fl.
- GYM 9<sup>th</sup> Fl.
- STEAM ROOM 9<sup>th</sup> Fl.