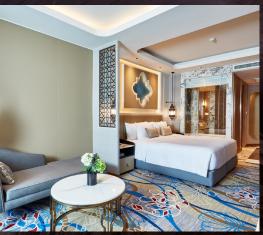

279

Rooms

270

SQ.M Meeting Space 3

Restaurants & Bars

Be our guest and ease your way into an unforgettable 5-star experience. Set within two striking towers "Main building" which is located for all the facilities like swimming pool, restaurant, gym & meeting rooms. "Building II" which is a 9 storey building across the main building, our guest rooms are conceptually inspired by the high peaks and lush meadows of a Silk Road expedition. Each space has been carefully designed with plush interior furnishings, relaxed cultural elements, barefoot friendly soft carpeting and state-of-the-art connectivity.

Brimming with sophistication and first-class service, Valia Hotel features 279 elegant guest rooms with a nod to the classic luxury of the Orient. Never miss a work-out at our state-of-the-art fitness centre or retreat to the 6th floor swimming pool for a refreshing dip and zesty cocktail at the BelleValia Pool Bar. Then ease into evenings and unwind in style at Florae Restaurant or gather your inner circle for an extraordinary night at Eastern Elixir Social Lounge & Bar.