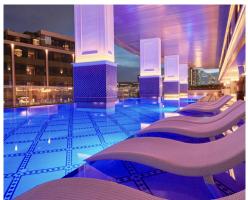

Brimming with sophistication and first-class service, Valia Hotel features 279 elegant guest rooms with a nod to the classic luxury of the Orient. Never miss a work-out at our state-of-the-art fitness centre or retreat to the 6th floor swimming pool for a refreshing dip and zesty cocktail at the BelleValia Pool Bar. Then ease into evenings and unwind in style at Florae Restaurant or gather your inner circle for an extraordinary night at Eastern Elixir Social Lounge & Bar.

## HOTEL SERVICES

Infinity Pool & Bar

& Meeting

Valia Hotel is steps away from the best that Bangkok has to offer, including luxury malls Emsphere, Emquartier, and Emporium. The hotel is also conveniently located near the New Queen Sirikit Convention Centre (QSNCC), Medpark Hospital, and trendy K-Village community mall.