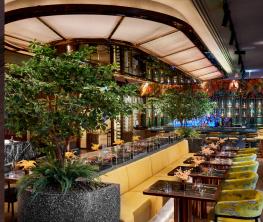

Brimming with sophistication and first-class service, Valia Hotel features 279 elegant guest rooms with a nod to the classic luxury of the Orient. Never miss a work-out at our state-of-the-art fitness centre or retreat to the 6th floor swimming pool for a refreshing dip and zesty cocktail at the BelleValia Pool Bar. Then ease into evenings and unwind in style at Florae Restaurant or gather your inner circle for an extraordinary night at Eastern Elixir Social Lounge & Bar.