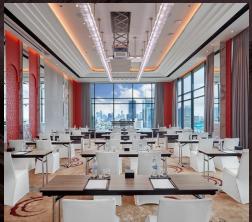

If you're on the hunt for an event or meeting space, look no further. Valia has a range of function rooms to accommodate both small and large events.

## MEETING & VENUES

|                 | SQ. M | Dimensions (WxLxH) | IIII Classroom | Theatre | Boardroom | U-Shape | Cocktail | Banquet |
|-----------------|-------|--------------------|----------------|---------|-----------|---------|----------|---------|
| Valia Room      | 138   | 15.8x8.8x4.8       | 96             | 140     | 42        | 54      | 130      | 90      |
| Meeting Room I  | 85    | 10.6x8.1x4.8       | 45             | 84      | 24        | 30      | 80       | 50      |
| Meeting Room II | 39    | 8x4.9x4.8          | 24             | 40      | 18        | 15      | 20       | -       |